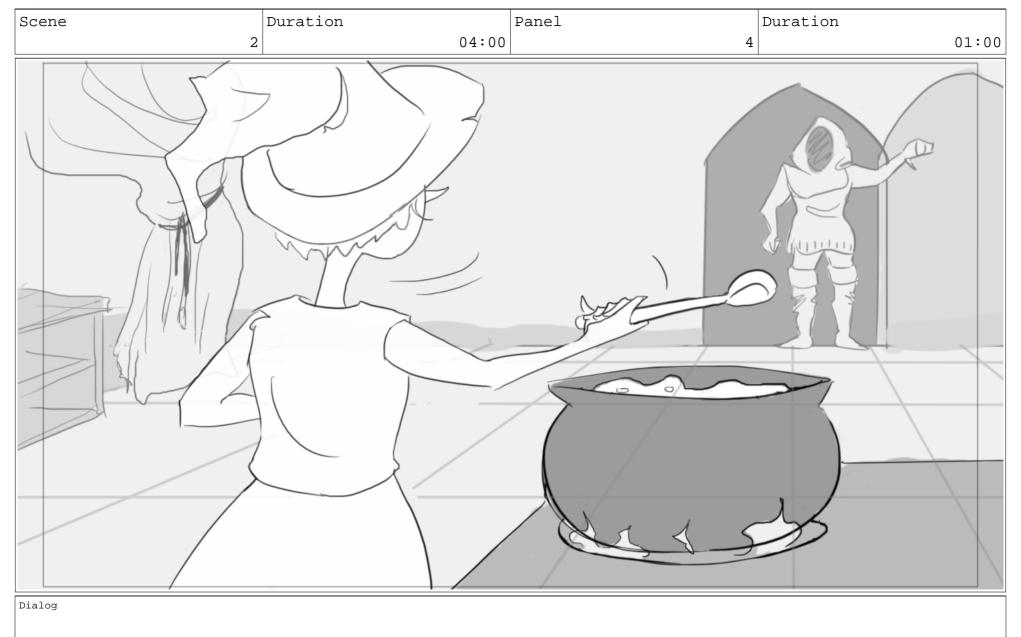

Dialog

Scene Duration Panel Duration 10:00 Panel 9 01:00

Dialog

Scene Duration 10:00 Panel Duration 11:00

Dialog

Duration Scene Panel Duration 2 04:00 1 01:00 Dialog Action Notes

Duration Scene Panel Duration 2 04:00 2 01:00 Dialog

Scene Duration Panel Duration 2 04:00 Panel 3 Duration

Dialog

THE WITCH: \*Cough\*

Action Notes

MAN kicks door open.

Scene Duration Panel Duration 08:00 Panel 1 01:00

Dialog

MAN: 'At last, I've finally found you'