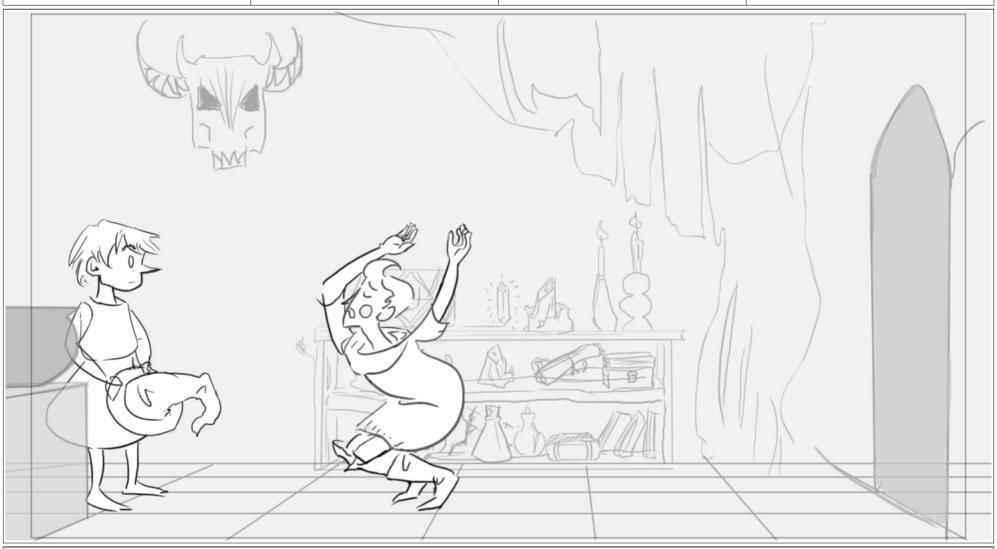

MAN (muffled speaking through tears): 'Just look how reptilian my elbows have become- I need a potion \*sob\*'

Action Notes

MAN's tears pool into a growing puddle on the ground.

THE WITCH tosses a bottle onto MAN's head

THE WITCH tosses a bottle onto MAN's head

MAN picks up the bottle and sits up; camera pans up to follow him.

MAN picks up the bottle and sits up; camera pans up to follow him.

Duration Scene Duration Panel 5 09:00 01:00 8 Dialog