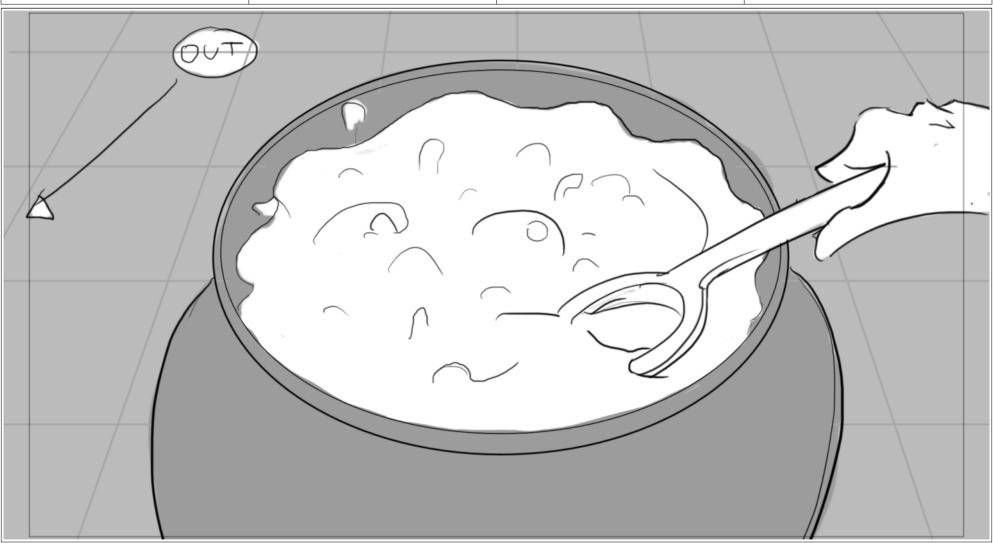

MAN (muffled speaking through tears): 'Just look how reptilian my elbows have become- I need a potion \*sob\*'

Action Notes

MAN's tears pool into a growing puddle on the ground.

THE WITCH tosses a bottle onto MAN's head

THE WITCH tosses a bottle onto MAN's head

MAN picks up the bottle and sits up; camera pans up to follow him.

MAN picks up the bottle and sits up; camera pans up to follow him.

Duration Scene Duration Panel 5 09:00 01:00 8 Dialog