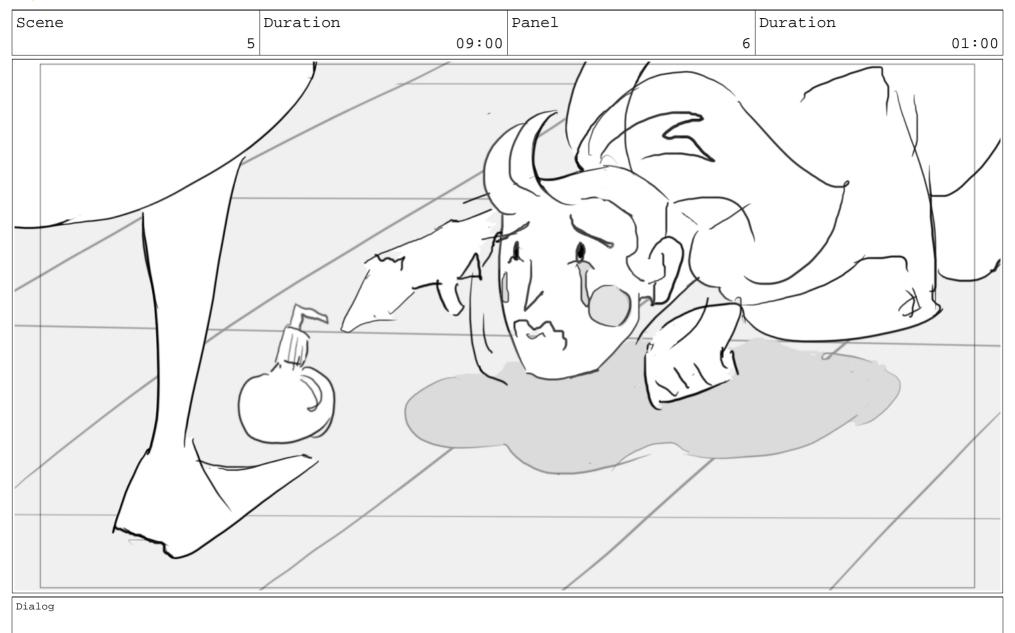

MAN (muffled speaking through tears): 'Just look how reptilian my elbows have become- I need a potion \*sob\*'

Action Notes

MAN's tears pool into a growing puddle on the ground.

THE WITCH tosses a bottle onto MAN's head

THE WITCH tosses a bottle onto MAN's head

MAN picks up the bottle and sits up; camera pans up to follow him.

MAN picks up the bottle and sits up; camera pans up to follow him.

Duration Scene Duration Panel 5 09:00 01:00 8 Dialog