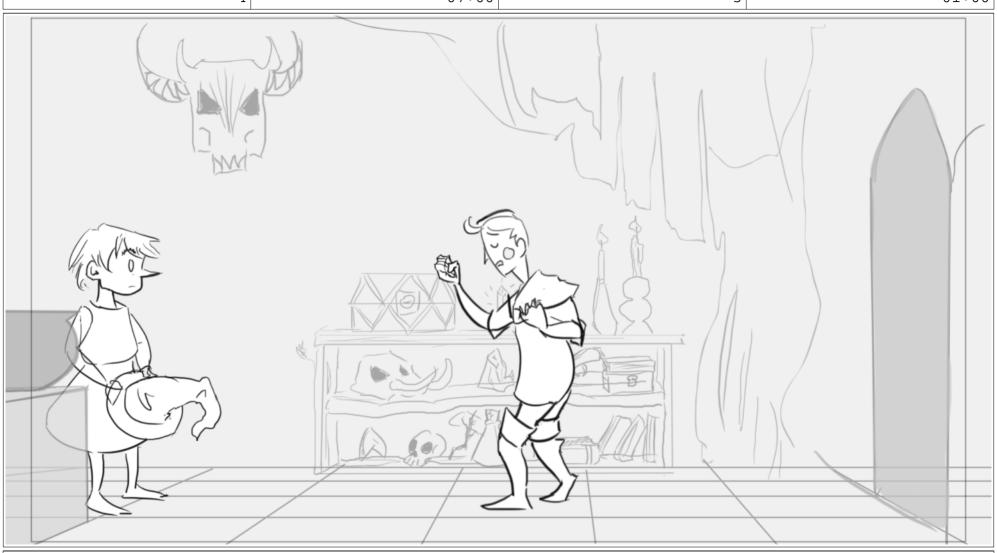

Dialog

MAN: 'I've come a long way to find you.'

Scene Duration Panel Duration 8 01:00

Dialog

MAN: 'P-please, I need your help! I've been cursed!'

Duration Scene Panel Duration 4 07:00 1 01:00 Dialog

Scene Duration 4 07:00 Panel Duration 2 01:00

Dialog

THE WITCH: 'Huh?'

Scene Duration 4 Duration Panel Duration 3 Duration 01:00

Dialog

MAN: 'You see, it's just terrible! Recently, my skin has been incredibly itchy, and then I noticed it turning dry and scaly! I'm being transformed into some kind of beast! Please, I need you to give me a potion to stop the spell!'