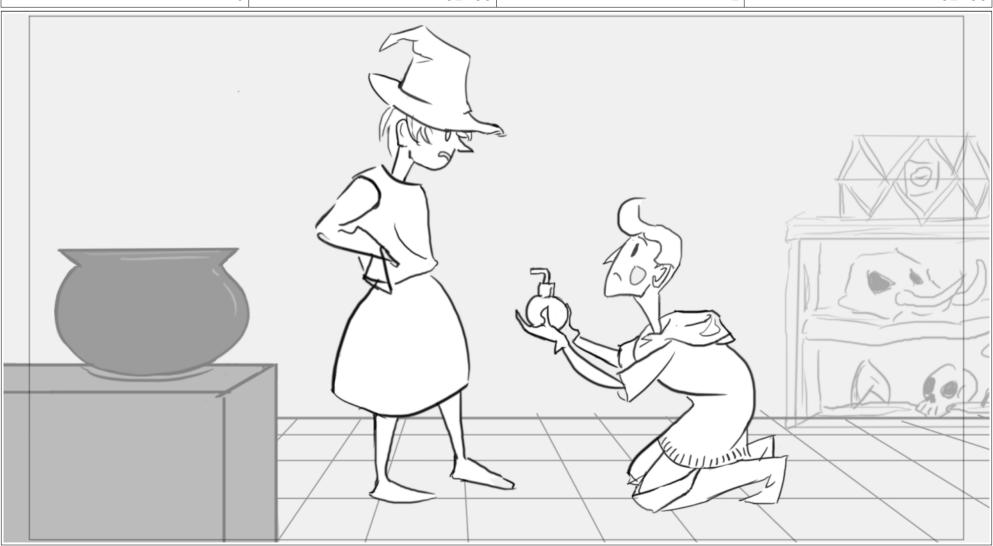

Action Notes

MAN picks up the bottle and sits up; camera pans up to follow him.

Scene Duration Panel Duration 5 09:00 01:00

Dialog

MAN: 'Th-thank you. What is this potion?'

Scene Duration Panel Duration 01:00

Dialog

THE WITCH: 'Lotion.'