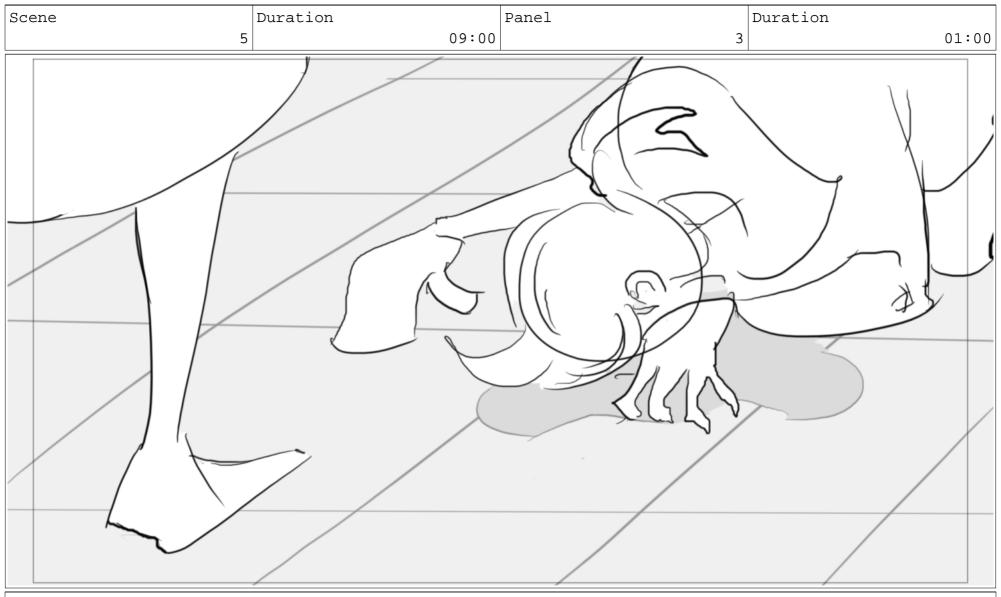

Action Notes

Scene Duration Panel Duration 5 09:00 01:00

Dialog

MAN continues weeping

Scene Duration Panel Duration 5 09:00 01:00

Dialog

MAN continues weeping

Dialog

MAN (muffled speaking through tears): 'Just look how reptilian my elbows have become- I need a potion \*sob\*'

Action Notes

MAN's tears pool into a growing puddle on the ground.

THE WITCH tosses a bottle onto MAN's head